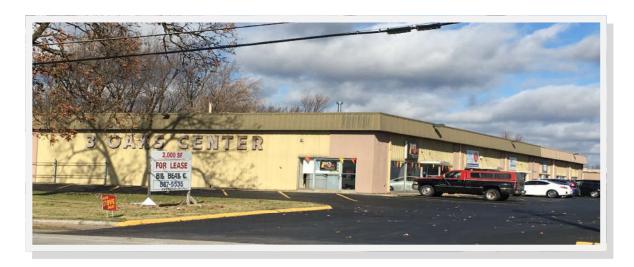

## 3 Oaks Center

2835 E. Division - Ste. N Springfield, MO 65803

## HIGHLIGHTS

- 2,000 SF Office / Warehouse
- Located on E. Division just off Hwy 65
- One 12'Overhead Door
- Lease Rate Includes: Taxes, Insurance & Common Area Maintenance
- Tenant Pays Trash & Utilities
- \$4.50 / SF Modified Gross
- \$750.00 / Month