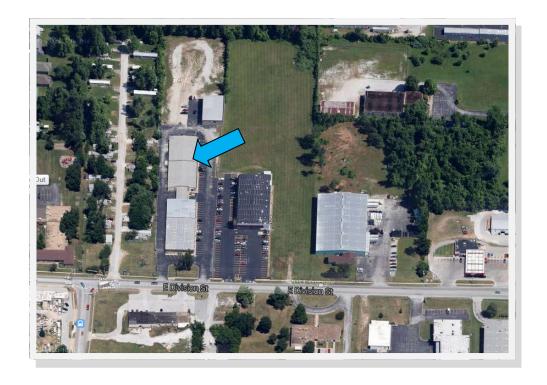

## HIGHLIGHTS

- 2,000 SF Office / Warehouse
- Located on E. Division just off Hwy 65
- One 12'Overhead Door
- Lease Rate Includes: Taxes, Insurance & Common Area Maintenance
- Tenant Pays Trash & Utilities
- \$4.50 / SF Modified Gross
- \$750.00 / Month

FOR ADDITIONAL INFORMATION PLEASE CONTACT

Bill Beall Co., Inc.

2921 S. National Ave., Springfield, MO 65804 (417) 887-5535 email: beall@billbeall.com

2835 E Division Ste. N