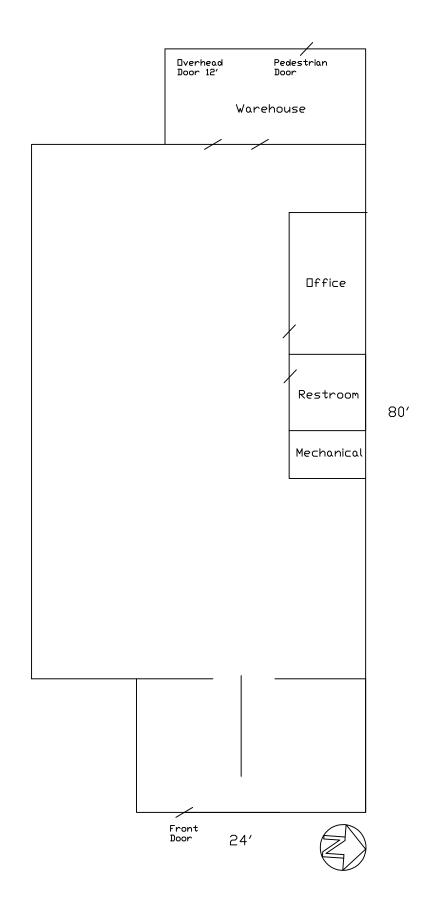

## HIGHLIGHTS

- 2,000 SF Office / Warehouse
- Located on E. Division just off Hwy 65
- One 12'Overhead Door
- Lease Rate Includes: Taxes, Insurance & Common Area Maintenance
- Tenant Pays Trash & Utilities
- \$4.50 / SF Modified Gross
- \$750.00 / Month